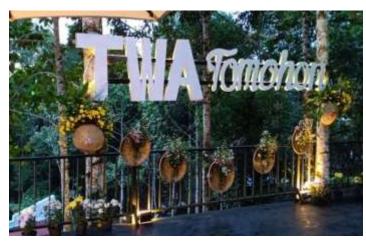

#### 10. Taman Wisata Alam

This natural tourist park opened new in 2020. Various game rides are presented in this beautiful urban forest park. This place is suitable to be visited with family, friends, and loved ones. Having the concept of sustainable tourism development makes this tourist attraction fresh other than it has been. It is open daily from 10 am to 10 pm with an entrance fee of 5,000 and exciting rides will be open from 12 noon to 5 pm and each ride has a price of only 15,000

Location: Kelurahan Talete II Tomohon Tengah Coordinate Point: 1°20'01" N 124°51'04"E Owner Name: Tomohon City Government Description: Featured Tourist Destinations Distance From City Center: 1.8 KM (6 minutes)