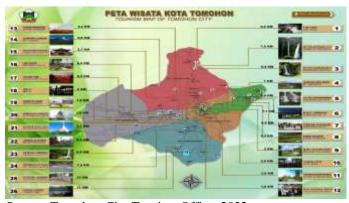

#### **Tomohon Tourism Object Map**

**Figure 2 Featured Attractions Map** 

Source: Tomohon City Tourism Office, 2022

As a reference, the author uses tomohon city tourism provided by the Tomohon tourism office to be the basis for making a tourist attraction Information System to make a web blog tour of Minahasa Higland Tour Tomoho Highlanda on the list of tourist destinations in 2020 made by the tomohon tourism office) there are 96 tourist attractions divided into 3, namely:

- 1. Cultural Tourism
- 2. Nature Tourism
- 3. Artificial Tourism

In addition, tourist attractions are divided into several areas in Tomohon City, namely: North Tomohon, South Tomohon, West Tomohon, East Tomohon, and Central Tomohon.

Table 1 Table of Number of Tomohon Attractions, 2022

| LOCATION        | FEATURED<br>TOURS | TOURISM<br>POTENTIAL | TOTAL |
|-----------------|-------------------|----------------------|-------|
| North Thomson   | 14                | 19                   | 33    |
| Tomohon West    | 8                 | 3                    | 11    |
| East Tomohon    | 5                 | 7                    | 11    |
| South Tomohon   | 17                | 7                    | 24    |
| Tomohon Central | 8                 | 8                    | 16    |
| Total           |                   |                      | 96    |