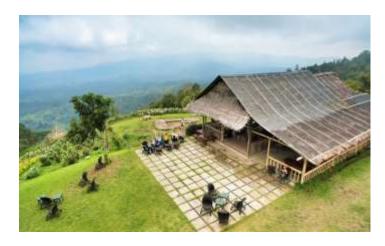

## 8. Gardenia Country Inn

Gardenia country inn is an inn that has a nature theme and a very stunning mountain view, has been running since whensince2011, and is in has satisfying facilities such as bathtubs, Indonesbathtubs European cuisineEuropeanterials have a hiking trail. With a price of 1-2 million per, night this in an be a place to rest after your travel.

Location: Kelurahan Kakaskasen II Tomohon Selata Coordinate Point: 1°20'53" N 124°50'10"E Owner Name: Dr. Ratulangi (Individual / Private) Description: Featured Tourist Destinations Distance from city center: 3 KM (10 minutes)