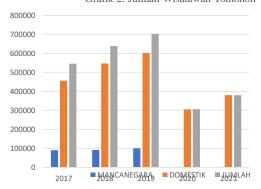

Grafik 1. Jumlah Objek Wisata Budaya, Alam & Buatan

Grafik 2. Jumlah Wisatawan Tomohon

## **Tomohon Tourist and Attraction Data for 2017-2021**

Table 3 Tomohon Tourist Visit Data, 2022

| YEAR | TOURIST |           | SUM     |
|------|---------|-----------|---------|
|      | FOREIGN | NUSANTARA |         |
| 2017 | 89.736  | 455.679   | 545.415 |
| 2018 | 90.907  | 546.824   | 637.731 |
| 2019 | 99.997  | 601.506   | 701.503 |
| 2020 | 630     | 304,924   | 305,554 |
| 2021 | 4       | 378,793   | 378,797 |

Source: Tomohon City Tourism Office, 2022

Based on table 6 which is listed above the visitors of to Tomohon City tourist attractions in 2017 reached 545,415, visitors in 2018 reached 637,731, visitors in 2019 reached 701,503, visitors in 2020 reached 305,554 and visitors in 2021 reached 378,797.