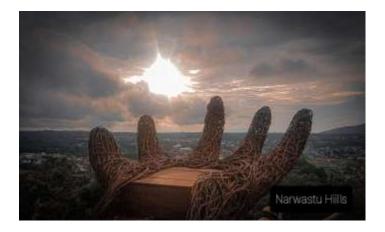

#### 5. Narwastu hills

Narwastu Hill is one of the best spots to enjoy the city of Tomohon from a height. Here we can see the city of Tomohon with the background of the logon mountain that stands behind it. Talking about the facilities available are quite complete. Starting from a variety of photo spots, outdoor cafes, inns, and meeting rooms, to weddvenueeneu. You can relax in the café while ordering a variety of food and drink menus. The outdoor café has a green grass floor and overlooks the enchanting local mountain. The decoration of the light bulb that is installed in a hung manner will give a romantic impression when night is approaching. With an entrance ticket price of 30,000, you will get a voucher that can be exchanged for a glass of coffee or the hot and mineral water

Location: Kelurahan Tamani Tomohon Selatan Coordinate Point: 1°18'08" N 124°50'48"E Owner Name: Mr. Hendry (private/individual) Description: Featured Tourist Destinations Distance from the city center: 3.5 KM (9 minutes)