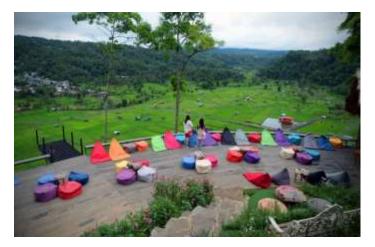

## 7. Rurukan Tourism Village

Sunrise in Rurukan Village is indeed the champion, you can get up early by being greeted by blooming flowers and vegetable plantations made in a terraced manner. As far as the eye can see, only flowers and vegetables like colorful rugs are soothing to the eye. As is known that the city of Tomohon is the main producer of flowers in North Sulawesi.

From Temboan Hill but make sure you come before dawn because the main treat there is the appearance of the sun from behind the charming hill. From this hill, it is visible lake Tondano, Mount Klabat, and Le,mbeh Str, ait. Thebergy drained can be replenished on this hill. Around Temboan Hill, there are also strawberry plantations and rabbit farms.

Location : Kelurahan Rurukan Tomohon Timur Coordinate Point: 1°22'46" N 124°50'10"E

Owner Name: Individual and city government Description: Featured Tourist Destinations Distance from city center: 4,6 KM (12 minutes)