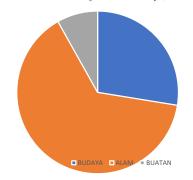

Based on table 5 listed above, tourist attractions are identified into 3 types of classification of tourist attractions and are depicted on chart number 1, where cultural attractions are 27, natural attractions are 63 and artificial attractions are 8 with a total of 96 tourist attractions.

Grafik 1. Jumlah Objek Wisata Budaya, Alam & Buatan

Grafik 2. Jumlah Wisatawan Tomohon