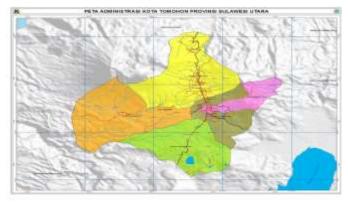

## **Overview of Tomohon City**

Tomohon is located at 1015' N and 1240 50' BT with an area of 147.2178 km2 or 14,721.78 Ha. Tomohon consists of 5 (five) sub-districts and 35 sub-districts/villages.

Geographically, Tomohon City is surrounded by the Minahasa Regency. That is, from the northern, southern, eastern, and western parts, it is directly adjacent to Minahasa Regency. In general, Tomohon City is located on the main circulation route that connects Manado City as the provincial capital and other cities in the Minahasa Regency area. The distance between Tomohon City and several other cities in North Sulawesi is:

- Tomohon Bitung is  $\pm 55.0$  kilometers away
- Tomohon Manado is  $\pm$  22.0 kilometers away
- Tomohon Tondano is  $\pm$  15.0 kilometers away

Tomohon can be reached directly from Manado City and achievements from Bitung to Tomohon can be through Tondano City or across Manado. Accessibility to other cities in North Sulawesi Province is quite smooth, through good quality roads

Figure 1 Tomohon City Wilayan Map, 2022

Source: Google, 2022.